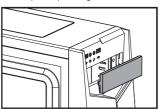

Prepare the ODD tray and tapping screws (M4x8). These can be found in the parts package.

Take out drive cover.

Install ODD tray.

Secure ODD drive.

Remove 5.25" metal cover.

Insert ODD drive.

•Supports up to 340mm long video cards.