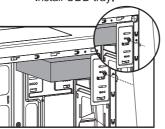

Prepare the ODD tray and tapping screws (M4x8). These can be found in the parts package.

Take out drive cover.

Install ODD tray.

Secure ODD drive.

Remove 5.25" metal cover.

Insert ODD drive.

•Supports up to 340mm long video cards.