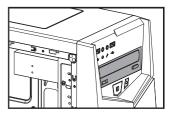

# Control panel functions

|     | Power     |
|-----|-----------|
| [3] | Reset     |
|     | Power LED |

| <b>*</b> | USB3.0(Blue)  |
|----------|---------------|
|          | USB2.0(Black) |
| Mil      | Mic           |
| 0        | Audio         |