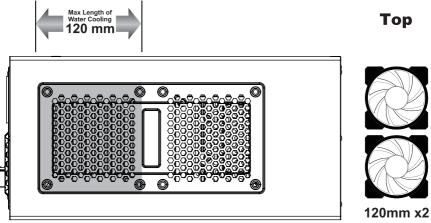

|
| 8  | PVC dust filter with magnet |
| 9  | Right side panel            |
| 10 | 120mm Fan X2                |
| 12 | ODD tray                    |

# Control panel functions



|     | Power     |
|-----|-----------|
| [3] | Reset     |
|     | Power LED |

| <b>*</b> | USB3.0(Blue)  |
|----------|---------------|
|          | USB2.0(Black) |
| Mil      | Mic           |
| 0        | Audio         |





Prepare the ODD tray and tapping screws (M4x8). These can be found in the parts package.



Take out drive cover.



Install ODD tray.



Secure ODD drive.



Remove 5.25" metal cover.



Insert ODD drive.



•Supports up to 340mm long video cards.





or



- ■Supports 3.5" HDD X3(**△ B ⊙**)
- ■Supports 2.5" Devices X3 (D 🛢 🗗)

# Front













### Rear

120mm x1





Top







Made in China