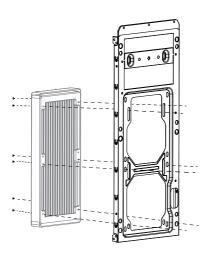

| 1  | Front bezel                 |
|----|-----------------------------|
| 2  | 5.25" Device Cover ×1       |
| 3  | Arcylic cover               |
| 4  | Stand ×4                    |
| 5  | Dust filter                 |
| 6  | Arcylic left side panel     |
| 7  | PCI slot cover              |
| 8  | PVC dust filter with magnet |
| 9  | Right side panel            |
| 10 | 120mm Fan X2                |
| 12 | ODD tray                    |