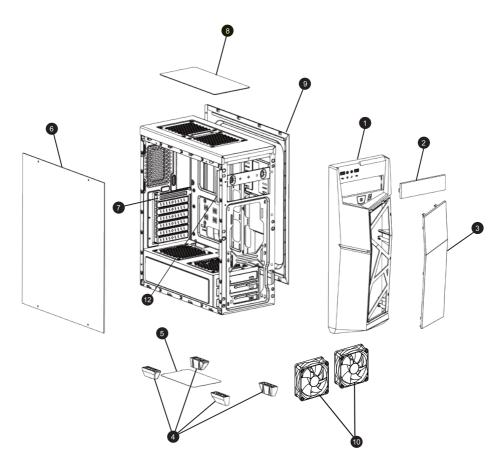

| 1  | Front bezel                 |
|----|-----------------------------|
| 2  | 5.25" Device Cover ×1       |
| 3  | Arcylic cover               |
| 4  | Stand ×4                    |
| 5  | Dust filter                 |
| 6  | Arcylic left side panel     |
| 7  | PCI slot cover              |
| 8  | PVC dust filter with magnet |
| 9  | Right side panel            |
| 10 | 120mm Fan X2                |
| 12 | ODD tray                    |