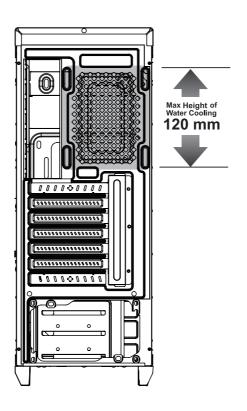

|
| 7  | PCI slot cover              |
| 8  | PVC dust filter with magnet |
| 9  | Right side panel            |
| 10 | 120mm Fan X2                |
| 12 | ODD tray                    |

# Control panel functions



|     | Power     |
|-----|-----------|
| [3] | Reset     |
|     | Power LED |

| <b>*</b> | USB3.0(Blue)  |
|----------|---------------|
|          | USB2.0(Black) |
| Mil      | Mic           |
| 0        | Audio         |





Prepare the ODD tray and tapping screws (M4x8). These can be found in the parts package.



Take out drive cover.



Install ODD tray.



Secure ODD drive.



Remove 5.25" metal cover.



Insert ODD drive.



•Supports up to 340mm long video cards.





or



- ■Supports 3.5" HDD X3(**△ B ⊙**)
- ■Supports 2.5" Devices X3 (D 🛢 🗗)

# Front













### Rear

120mm x1





Top







Made in China