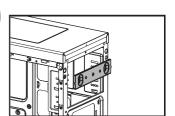

Prepare the ODD tray and tapping screws (M4x8). These can be found in the parts package.

Take out drive cover.

Install ODD tray.

Secure ODD drive.

Remove 5.25" metal cover.

Insert ODD drive.

•Supports up to 340mm long video cards.