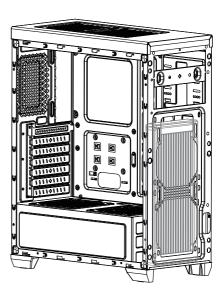

# Control panel functions

|     | Power     |
|-----|-----------|
| [3] | Reset     |
|     | Power LED |

| <b>*</b> | USB3.0(Blue)  |
|----------|---------------|
|          | USB2.0(Black) |
| Mil      | Mic           |
| 0        | Audio         |