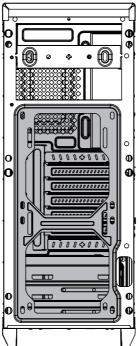

## Installation Instructions

- 1. Specifications
- 2. Chassis Parts
- 3. Control Panel Functions / ODD installation
- 4. 3.5"/2.5" HDD Installation
- 5. Cooling System Installation

| Model                           |                                                                                                          |
|---------------------------------|----------------------------------------------------------------------------------------------------------|
| Model Name                      | GOLEM 221                                                                                                |
| Model Number                    | CSAZ-221 / CSAZ-221G                                                                                     |
| Specs                           |                                                                                                          |
| Туре                            | ATX Mid-Tower                                                                                            |
| Color                           | Black (exterior)/Black (interior)                                                                        |
| Side Panel Window               | CSAZ-221-Flat transparent side acrylic panel                                                             |
|                                 | CSAZ-221G-Tempered glass with rubber mounts                                                              |
| Max CPU Cooler Height           | Up to 155 mm                                                                                             |
| With Power Supply               | No                                                                                                       |
| Motherboard Compatibility       | ATX Micro ATX                                                                                            |
| Expansion                       |                                                                                                          |
| External 5.25" Drive Bays       | 1 (If an ODD is installed, then the length of the motherboard cannot exceed 229mm)                       |
| Internal 2.5" Drive Bays        | 3                                                                                                        |
| Internal 3.5" Drive Bays        | 3                                                                                                        |
| Expansion slots                 | 7                                                                                                        |
| Front Ports                     |                                                                                                          |
|                                 | 1 x USB 3.0, 1 x USB 2.0, HD Audio, Mic.                                                                 |
| Cooling System                  |                                                                                                          |
| 120mm Fan                       | 2x120mm Red LED fan in front                                                                             |
| Physical Specs                  |                                                                                                          |
| Dimensions(HxWxD)               | 480x197x427mm / 18.9x7.8x16.8 inches                                                                     |
| Weight                          | 9.0 lbs (4.0 Kg)                                                                                         |
| Features                        |                                                                                                          |
| Max VGA card length             | Support up to 340mm long VGA card.                                                                       |
| Transparent Side Window         | High-quality transparent side window allows for clear visuals to inner components.                       |
| Supports Water Cooling          | Supports 120mm/240mm water cooling radiator                                                              |
| Isolated Chamber                | Power supply is isolated in its own chamber, preventing its heat from affecting other components.        |
| Cable Management                | Cables are hidden behind the pre-drilled motherboard tray; better cable management means better air flow |
| Easy installation of CPU Cooler | A pre-cut hole for easy installation of CPU cooler, eliminating the need to remove the motherboard       |