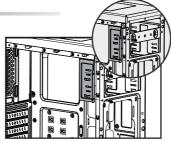

Prepare the ODD tray and tapping screws (M4x8). These can be found in the parts package.

Take out drive cover.

Install ODD tray.

Secure ODD drive.

Remove 5.25" metal cover.

Insert ODD drive.

•Supports up to 340mm long video cards.