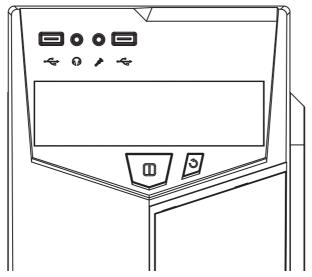

# Control panel functions

|     | Power     |
|-----|-----------|
| [3] | Reset     |
|     | Power LED |

| <b>*</b> | USB3.0(Blue)  |
|----------|---------------|
|          | USB2.0(Black) |
| Mil      | Mic           |
| 0        | Audio         |