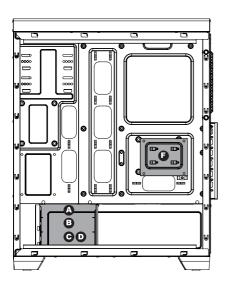

Stand ×4                    |
| 5  | Dust filter                 |
| 6  | Arcylic left side panel     |
| 7  | PCI slot cover              |
| 8  | PVC dust filter with magnet |
| 9  | Right side panel            |
| 10 | 120mm Fan X2                |
| 12 | ODD tray                    |

# Control panel functions



|     | Power     |
|-----|-----------|
| [3] | Reset     |
|     | Power LED |

| <b>*</b> | USB3.0(Blue)  |
|----------|---------------|
|          | USB2.0(Black) |
| Mil      | Mic           |
| 0        | Audio         |





Prepare the ODD tray and tapping screws (M4x8). These can be found in the parts package.



Take out drive cover.



Install ODD tray.



Secure ODD drive.



Remove 5.25" metal cover.



Insert ODD drive.



•Supports up to 340mm long video cards.





or



- ■Supports 3.5" HDD X3(**△ B ⊙**)
- ■Supports 2.5" Devices X3 (D 🛢 🗗)

# Front













### Rear

120mm x1





Top







Made in China