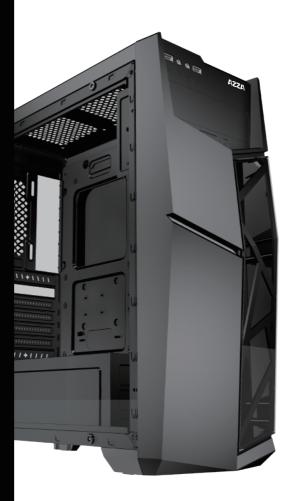

## Installation Instructions

- 1. Specifications
- 2. Chassis Parts
- 3. Control Panel Functions / ODD installation
- 4. 3.5"/2.5" HDD Installation
- 5. Cooling System Installation

| Model                           |                                                                                                          |
|---------------------------------|----------------------------------------------------------------------------------------------------------|
| Model Name                      | GOLEM 221                                                                                                |
| Model Number                    | CSAZ-221 / CSAZ-221G                                                                                     |
| Specs                           |                                                                                                          |
| Туре                            | ATX Mid-Tower                                                                                            |
| Color                           | Black (exterior)/Black (interior)                                                                        |
| Side Panel Window               | CSAZ-221-Flat transparent side acrylic panel                                                             |
|                                 | CSAZ-221G-Tempered glass with rubber mounts                                                              |
| Max CPU Cooler Height           | Up to 155 mm                                                                                             |
| With Power Supply               | No                                                                                                       |
| Motherboard Compatibility       | ATX Micro ATX                                                                                            |
| Expansion                       |                                                                                                          |
| External 5.25" Drive Bays       | 1 (If an ODD is installed, then the length of the motherboard cannot exceed 229mm)                       |
| Internal 2.5" Drive Bays        | 3                                                                                                        |
| Internal 3.5" Drive Bays        | 3                                                                                                        |
| Expansion slots                 | 7                                                                                                        |
| Front Ports                     |                                                                                                          |
|                                 | 1 x USB 3.0, 1 x USB 2.0, HD Audio, Mic.                                                                 |
| Cooling System                  |                                                                                                          |
| 120mm Fan                       | 2x120mm Red LED fan in front                                                                             |
| Physical Specs                  |                                                                                                          |
| Dimensions(HxWxD)               | 480x197x427mm / 18.9x7.8x16.8 inches                                                                     |
| Weight                          | 9.0 lbs (4.0 Kg)                                                                                         |
| Features                        |                                                                                                          |
| Max VGA card length             | Support up to 340mm long VGA card.                                                                       |
| Transparent Side Window         | High-quality transparent side window allows for clear visuals to inner components.                       |
| Supports Water Cooling          | Supports 120mm/240mm water cooling radiator                                                              |
| Isolated Chamber                | Power supply is isolated in its own chamber, preventing its heat from affecting other components.        |
| Cable Management                | Cables are hidden behind the pre-drilled motherboard tray; better cable management means better air flow |
| Easy installation of CPU Cooler | A pre-cut hole for easy installation of CPU cooler, eliminating the need to remove the motherboard       |