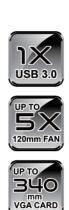

## Installation Instructions

- 1. Specifications
- 2. Chassis Parts
- 3. Control Panel Functions / ODD installation
- 4. 3.5"/2.5" HDD Installation
- 5. Cooling System Installation

| Model                           |                                                                                                          |
|---------------------------------|----------------------------------------------------------------------------------------------------------|
| Model Name                      | GOLEM 221                                                                                                |
| Model Number                    | CSAZ-221 / CSAZ-221G                                                                                     |
| Specs                           |                                                                                                          |
| Туре                            | ATX Mid-Tower                                                                                            |
| Color                           | Black (exterior)/Black (interior)                                                                        |
| Side Panel Window               | CSAZ-221-Flat transparent side acrylic panel                                                             |
|                                 | CSAZ-221G-Tempered glass with rubber mounts                                                              |
| Max CPU Cooler Height           | Up to 155 mm                                                                                             |
| With Power Supply               | No                                                                                                       |
| Motherboard Compatibility       | ATX Micro ATX                                                                                            |
| Expansion                       |                                                                                                          |
| External 5.25" Drive Bays       | 1 (If an ODD is installed, then the length of the motherboard cannot exceed 229mm)                       |
| Internal 2.5" Drive Bays        | 3                                                                                                        |
| Internal 3.5" Drive Bays        | 3                                                                                                        |
| Expansion slots                 | 7                                                                                                        |
| Front Ports                     |                                                                                                          |
|                                 | 1 x USB 3.0, 1 x USB 2.0, HD Audio, Mic.                                                                 |
| Cooling System                  |                                                                                                          |
| 120mm Fan                       | 2x120mm Red LED fan in front                                                                             |
| Physical Specs                  |                                                                                                          |
| Dimensions(HxWxD)               | 480x197x427mm / 18.9x7.8x16.8 inches                                                                     |
| Weight                          | 9.0 lbs (4.0 Kg)                                                                                         |
| Features                        |                                                                                                          |
| Max VGA card length             | Support up to 340mm long VGA card.                                                                       |
| Transparent Side Window         | High-quality transparent side window allows for clear visuals to inner components.                       |
| Supports Water Cooling          | Supports 120mm/240mm water cooling radiator                                                              |
| Isolated Chamber                | Power supply is isolated in its own chamber, preventing its heat from affecting other components.        |
| Cable Management                | Cables are hidden behind the pre-drilled motherboard tray; better cable management means better air flow |
| Easy installation of CPU Cooler | A pre-cut hole for easy installation of CPU cooler, eliminating the need to remove the motherboard       |