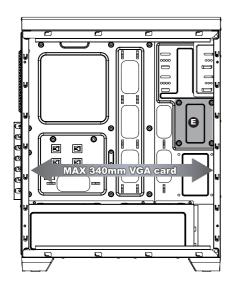

Prepare the ODD tray and tapping screws (M4x8). These can be found in the parts package.

Take out drive cover.

Install ODD tray.

Secure ODD drive.

Remove 5.25" metal cover.

Insert ODD drive.

•Supports up to 340mm long video cards.