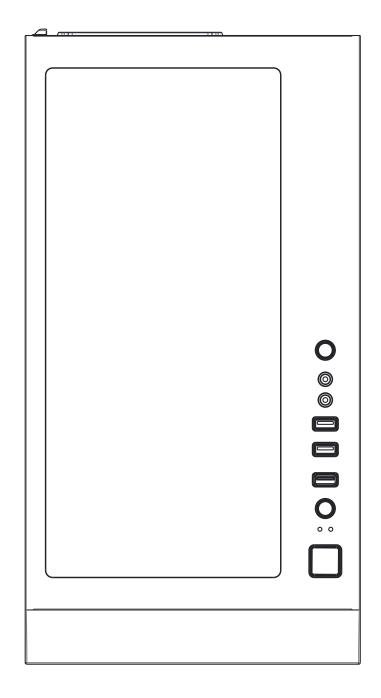

| U          | POWER |
|------------|-------|
| $\bigcirc$ | RESET |
| LED        | LED   |
| O          | Audio |

| ₹<br>P | USB 3.0 (Blue)  |
|--------|-----------------|
|        | USB 2.0 (Black) |
| 0      | Mic             |