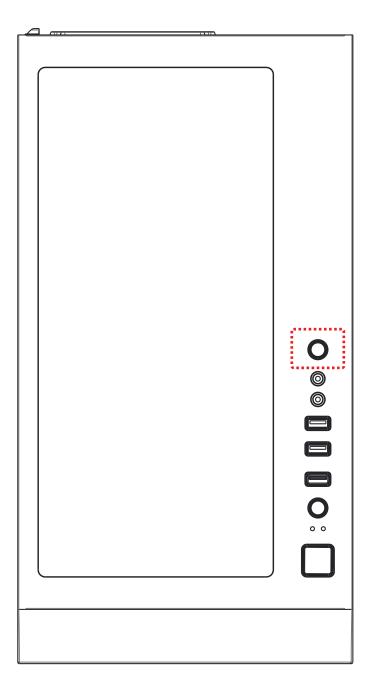

| U          | POWER |
|------------|-------|
| $\bigcirc$ | RESET |
| LED        | LED   |
| O          | Audio |

| ₹<br>P | USB 3.0 (Blue)  |
|--------|-----------------|
|        | USB 2.0 (Black) |
| 0      | Mic             |