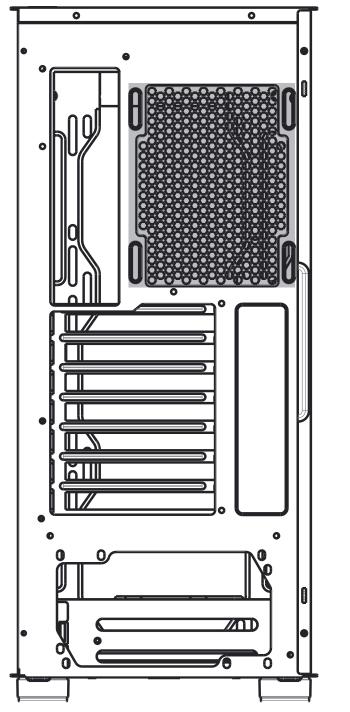

| 1  | Removable (magnetic) dustproof mesh |  |
|----|-------------------------------------|--|
| 2  | 2.5" SSD metal tray x 2             |  |
| 3  | Right side metal panel              |  |
| 4  | Front panel                         |  |
| 5  | ARGB led light strip                |  |
| 6  | Led light guide mesh                |  |
| 7  | Multifunctional hard disk bracket   |  |
| 8  | Multifunctional hard disk cage      |  |
| 9  | Steel dust filter                   |  |
| 10 | Sliding tempered glass panel        |  |