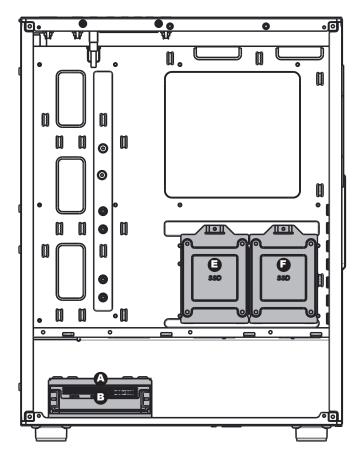

## 3.5 "/ 2.5" HDD/SSD Installation

•Supports up to 320mm long video cards.

or

- Multifunctional hard disk bracket support 3.5" HDD or 2.5" SSD x 1 ( 🕒 )
- Multifunctional hard disk cage support
  3.5" HDD or 2.5" SSD x 1( ()