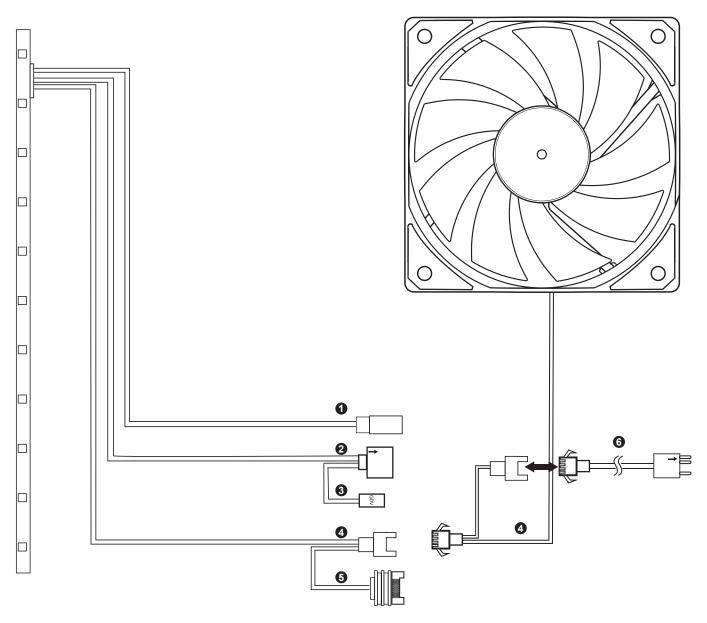

## Fan Installation (2025Version)

|   | CONNECTOR                | CONNECTION                            |
|---|--------------------------|---------------------------------------|
| 1 | Reset S/W (2pin)         | LED Button                            |
| 2 | ARGB LED 5V (3pin)       | Motherboard: MSI™, ASUS™ and ASROCK™  |
| 3 | ARGB LED 5V (VDG)        | Motherboard: Gigabyte™                |
| 4 | Fan Connector            | The master Fan connect to the sub-fan |
| 5 | SATA                     | Power Supply                          |
| 6 | Sm4p to ARGB(3pin) cable | Other 5V/3pin ARGB devices            |