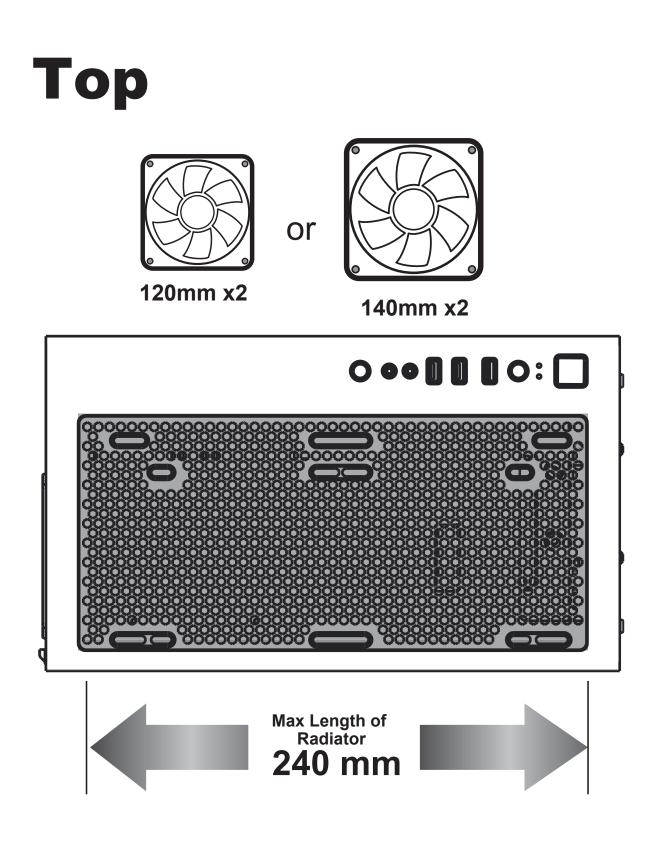

| Model                          |                                                                                                                                                                                                               |  |
|--------------------------------|---------------------------------------------------------------------------------------------------------------------------------------------------------------------------------------------------------------|--|
| Model Name:                    | CELESTA 340                                                                                                                                                                                                   |  |
| Model Number:                  | CSAZ-340/ CSAZ-340F                                                                                                                                                                                           |  |
| Specifications                 |                                                                                                                                                                                                               |  |
| Type:                          | ATX Mid Tower                                                                                                                                                                                                 |  |
| Color:                         | Black/Black(interior)                                                                                                                                                                                         |  |
| Side Panel Window:             | Left side panel: tempered glass with rubber mounts                                                                                                                                                            |  |
| Max CPU Cooler Height:         | UP to 165mm                                                                                                                                                                                                   |  |
| Max Video Card Length:         | Up to 320mm long video card                                                                                                                                                                                   |  |
| Power Supply:                  | Not included                                                                                                                                                                                                  |  |
| Motherboard Compatibility:     | <275mm EATX  ATX  Micro ATX  ITX                                                                                                                                                                              |  |
| Expansion                      |                                                                                                                                                                                                               |  |
| External 5.25" Drive Bays:     | 0                                                                                                                                                                                                             |  |
| Internal 2.5" Drive Bays:      | Up to 4                                                                                                                                                                                                       |  |
| Internal 3.5" Drive Bays:      | Up to 2                                                                                                                                                                                                       |  |
| Expansion Slots:               | 7                                                                                                                                                                                                             |  |
| Top Ports:                     | Power button, reset button, led button, HD Audio, USB 3.0 x 1, USB2.0x2                                                                                                                                       |  |
| Physical Specifications        |                                                                                                                                                                                                               |  |
| Case Dimension (HxWxD)         | 478X210X400mm/18.8X8.3X15.7 inches                                                                                                                                                                            |  |
| Weight:                        | 6kg /13.2lbs                                                                                                                                                                                                  |  |
| Features                       |                                                                                                                                                                                                               |  |
| Tempered Glass Sides Window:   | High-quality tempered glass side window allows for clear visuals to inner components                                                                                                                          |  |
| Addressable RGB Light Effects: | Addressable RGB light strip in the front controlled the lighting by the LED button.<br>To synchronize all addressable RGB light devices, it needs to be switched to be controlled<br>only by the motherboard. |  |
| Available Fan Ports:           | 3x120mm or 3x140mm Fan ports in the front<br>2x120mm or 2x140mm Fan ports on the top<br>1x120mm Fan port in the rear                                                                                          |  |
| The available fan included:    | CSAZ-340F: Rear - 1 x Black fan<br>CSAZ-340 : Case only.                                                                                                                                                      |  |
| Water Cooling:                 | Supports radiators up to 240mm in the Top<br>Supports radiators up to 280/360mm in the Front                                                                                                                  |  |
| Dust Filters:                  | Removable (magnetic) dustproof net on the top, steel dust filter on bottom of chassis.                                                                                                                        |  |
| Power Supply Support:          | t: Bottom mounted ATX Power Supply                                                                                                                                                                            |  |