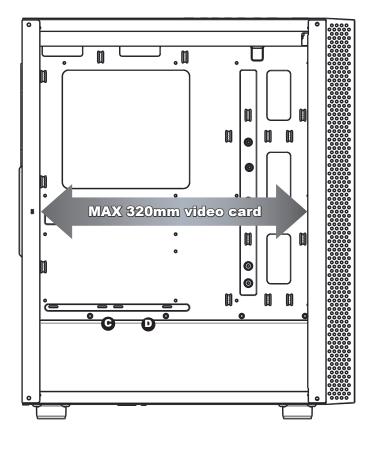

| Model                          |                                                                                                                                                                                                               |  |
|--------------------------------|---------------------------------------------------------------------------------------------------------------------------------------------------------------------------------------------------------------|--|
| Model Name:                    | CELESTA 340                                                                                                                                                                                                   |  |
| Model Number:                  | CSAZ-340/ CSAZ-340F                                                                                                                                                                                           |  |
| Specifications                 |                                                                                                                                                                                                               |  |
| Type:                          | ATX Mid Tower                                                                                                                                                                                                 |  |
| Color:                         | Black/Black(interior)                                                                                                                                                                                         |  |
| Side Panel Window:             | Left side panel: tempered glass with rubber mounts                                                                                                                                                            |  |
| Max CPU Cooler Height:         | UP to 165mm                                                                                                                                                                                                   |  |
| Max Video Card Length:         | Up to 320mm long video card                                                                                                                                                                                   |  |
| Power Supply:                  | Not included                                                                                                                                                                                                  |  |
| Motherboard Compatibility:     | <275mm EATX  ATX  Micro ATX  ITX                                                                                                                                                                              |  |
| Expansion                      |                                                                                                                                                                                                               |  |
| External 5.25" Drive Bays:     | 0                                                                                                                                                                                                             |  |
| Internal 2.5" Drive Bays:      | Up to 4                                                                                                                                                                                                       |  |
| Internal 3.5" Drive Bays:      | Up to 2                                                                                                                                                                                                       |  |
| Expansion Slots:               | 7                                                                                                                                                                                                             |  |
| Top Ports:                     | Power button, reset button, led button, HD Audio, USB 3.0 x 1, USB2.0x2                                                                                                                                       |  |
| Physical Specifications        |                                                                                                                                                                                                               |  |
| Case Dimension (HxWxD)         | 478X210X400mm/18.8X8.3X15.7 inches                                                                                                                                                                            |  |
| Weight:                        | 6kg /13.2lbs                                                                                                                                                                                                  |  |
| Features                       |                                                                                                                                                                                                               |  |
| Tempered Glass Sides Window:   | High-quality tempered glass side window allows for clear visuals to inner components                                                                                                                          |  |
| Addressable RGB Light Effects: | Addressable RGB light strip in the front controlled the lighting by the LED button.<br>To synchronize all addressable RGB light devices, it needs to be switched to be controlled<br>only by the motherboard. |  |
| Available Fan Ports:           | 3x120mm or 3x140mm Fan ports in the front<br>2x120mm or 2x140mm Fan ports on the top<br>1x120mm Fan port in the rear                                                                                          |  |
| The available fan included:    | CSAZ-340F: Rear - 1 x Black fan<br>CSAZ-340 : Case only.                                                                                                                                                      |  |
| Water Cooling:                 | Supports radiators up to 240mm in the Top<br>Supports radiators up to 280/360mm in the Front                                                                                                                  |  |
| Dust Filters:                  | Removable (magnetic) dustproof net on the top, steel dust filter on bottom of chassis.                                                                                                                        |  |
| Power Supply Support:          | t: Bottom mounted ATX Power Supply                                                                                                                                                                            |  |

## 3.5 "/ 2.5" HDD/SSD Installation

•Supports up to 320mm long video cards.

or

- Multifunctional hard disk bracket support 3.5" HDD or 2.5" SSD x 1 ( 🕒 )
- Multifunctional hard disk cage support
  3.5" HDD or 2.5" SSD x 1( ()