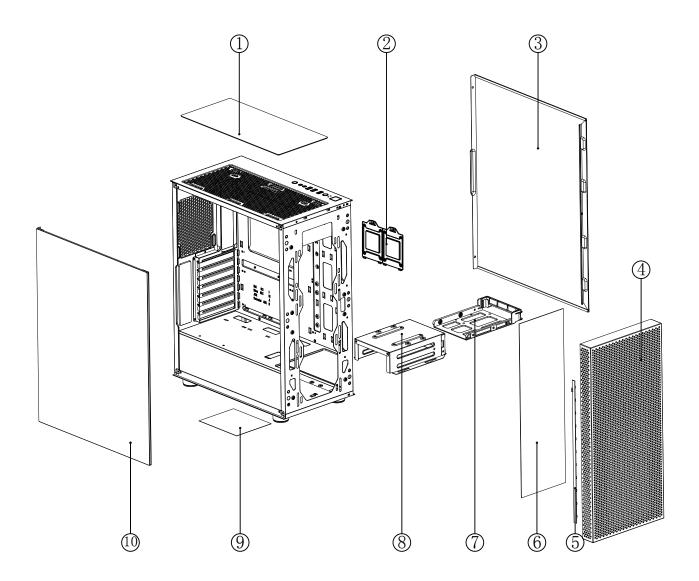

| 1  | Removable (magnetic) dustproof mesh |  |
|----|-------------------------------------|--|
| 2  | 2.5" SSD metal tray x 2             |  |
| 3  | Right side metal panel              |  |
| 4  | Front panel                         |  |
| 5  | ARGB led light strip                |  |
| 6  | Led light guide mesh                |  |
| 7  | Multifunctional hard disk bracket   |  |
| 8  | Multifunctional hard disk cage      |  |
| 9  | Steel dust filter                   |  |
| 10 | Sliding tempered glass panel        |  |