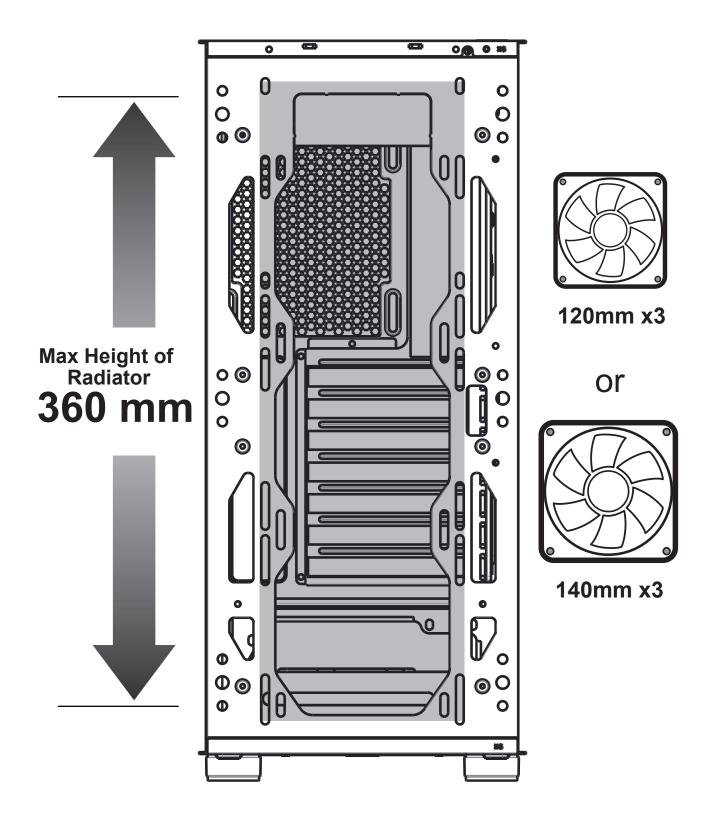

| Model                          |                                                                                                                                                                                                               |  |
|--------------------------------|---------------------------------------------------------------------------------------------------------------------------------------------------------------------------------------------------------------|--|
| Model Name:                    | CELESTA 340                                                                                                                                                                                                   |  |
| Model Number:                  | CSAZ-340/ CSAZ-340F                                                                                                                                                                                           |  |
| Specifications                 |                                                                                                                                                                                                               |  |
| Type:                          | ATX Mid Tower                                                                                                                                                                                                 |  |
| Color:                         | Black/Black(interior)                                                                                                                                                                                         |  |
| Side Panel Window:             | Left side panel: tempered glass with rubber mounts                                                                                                                                                            |  |
| Max CPU Cooler Height:         | UP to 165mm                                                                                                                                                                                                   |  |
| Max Video Card Length:         | Up to 320mm long video card                                                                                                                                                                                   |  |
| Power Supply:                  | Not included                                                                                                                                                                                                  |  |
| Motherboard Compatibility:     | <275mm EATX  ATX  Micro ATX  ITX                                                                                                                                                                              |  |
| Expansion                      |                                                                                                                                                                                                               |  |
| External 5.25" Drive Bays:     | 0                                                                                                                                                                                                             |  |
| Internal 2.5" Drive Bays:      | Up to 4                                                                                                                                                                                                       |  |
| Internal 3.5" Drive Bays:      | Up to 2                                                                                                                                                                                                       |  |
| Expansion Slots:               | 7                                                                                                                                                                                                             |  |
| Top Ports:                     | Power button, reset button, led button, HD Audio, USB 3.0 x 1, USB2.0x2                                                                                                                                       |  |
| Physical Specifications        |                                                                                                                                                                                                               |  |
| Case Dimension (HxWxD)         | 478X210X400mm/18.8X8.3X15.7 inches                                                                                                                                                                            |  |
| Weight:                        | 6kg /13.2lbs                                                                                                                                                                                                  |  |
| Features                       |                                                                                                                                                                                                               |  |
| Tempered Glass Sides Window:   | High-quality tempered glass side window allows for clear visuals to inner components                                                                                                                          |  |
| Addressable RGB Light Effects: | Addressable RGB light strip in the front controlled the lighting by the LED button.<br>To synchronize all addressable RGB light devices, it needs to be switched to be controlled<br>only by the motherboard. |  |
| Available Fan Ports:           | 3x120mm or 3x140mm Fan ports in the front<br>2x120mm or 2x140mm Fan ports on the top<br>1x120mm Fan port in the rear                                                                                          |  |
| The available fan included:    | CSAZ-340F: Rear - 1 x Black fan<br>CSAZ-340 : Case only.                                                                                                                                                      |  |
| Water Cooling:                 | Supports radiators up to 240mm in the Top<br>Supports radiators up to 280/360mm in the Front                                                                                                                  |  |
| Dust Filters:                  | Removable (magnetic) dustproof net on the top, steel dust filter on bottom of chassis.                                                                                                                        |  |
| Power Supply Support:          | t: Bottom mounted ATX Power Supply                                                                                                                                                                            |  |