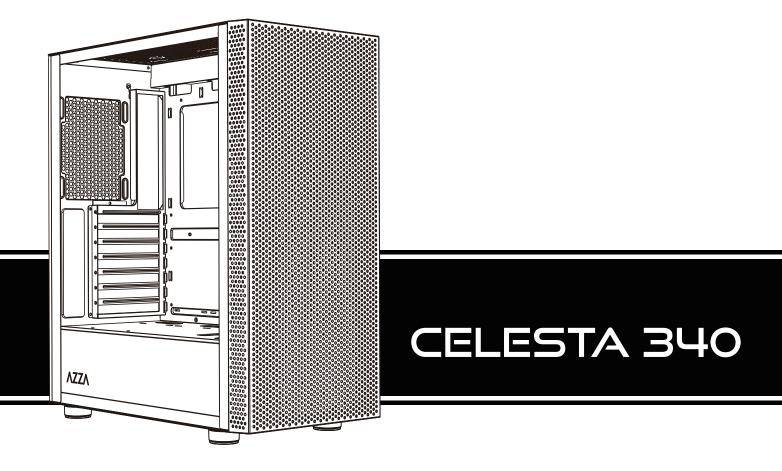

| 1  | Removable (magnetic) dustproof mesh |  |
|----|-------------------------------------|--|
| 2  | 2.5" SSD metal tray x 2             |  |
| 3  | Right side metal panel              |  |
| 4  | Front panel                         |  |
| 5  | ARGB led light strip                |  |
| 6  | Led light guide mesh                |  |
| 7  | Multifunctional hard disk bracket   |  |
| 8  | Multifunctional hard disk cage      |  |
| 9  | Steel dust filter                   |  |
| 10 | Sliding tempered glass panel        |  |