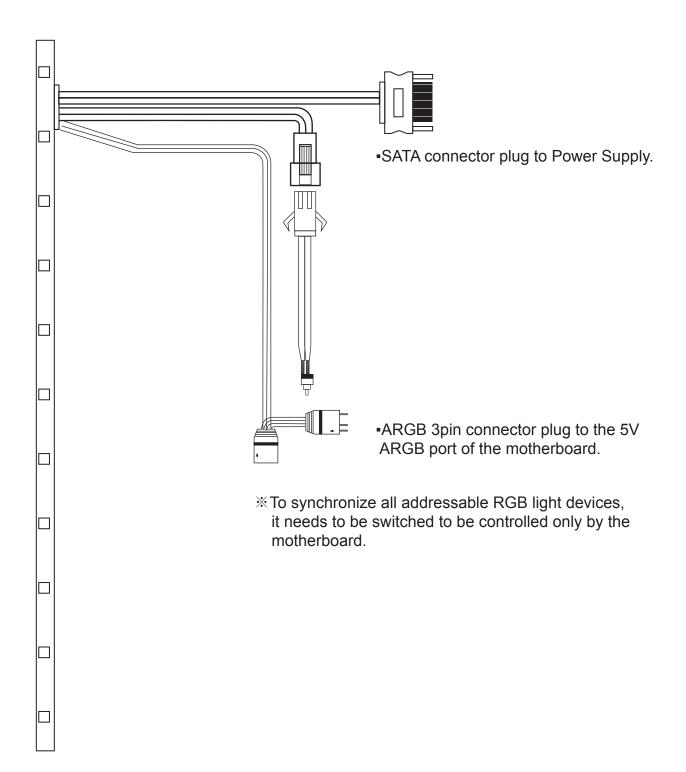

## Fan Installation (2025Version)

|   | CONNECTOR                | CONNECTION                            |
|---|--------------------------|---------------------------------------|
| 1 | Reset S/W (2pin)         | LED Button                            |
| 2 | ARGB LED 5V (3pin)       | Motherboard: MSI™, ASUS™ and ASROCK™  |
| 3 | ARGB LED 5V (VDG)        | Motherboard: Gigabyte™                |
| 4 | Fan Connector            | The master Fan connect to the sub-fan |
| 5 | SATA                     | Power Supply                          |
| 6 | Sm4p to ARGB(3pin) cable | Other 5V/3pin ARGB devices            |