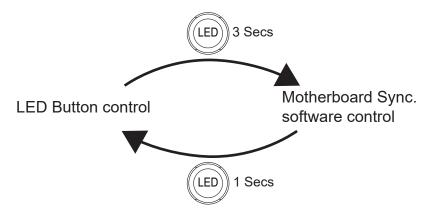

## Rear

120mm x1

- \* To control the front panel ARGB lighting modes, press the LED button to cycle through 13 RGB lighting modes.
- \* Hold the LED button for 3 seconds to switch the RGB control function between motherboard RGB software and LED button.
- \* To synchronize all addressable RGB light devices, it needs to be switched to be controlled only by the motherboard.